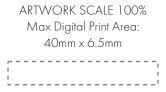

## **PANTONE REFERENCE(S)**

ARTWORK SCALE 100%

## The dashed line is to demonstrate print area and will not appear on your printed item